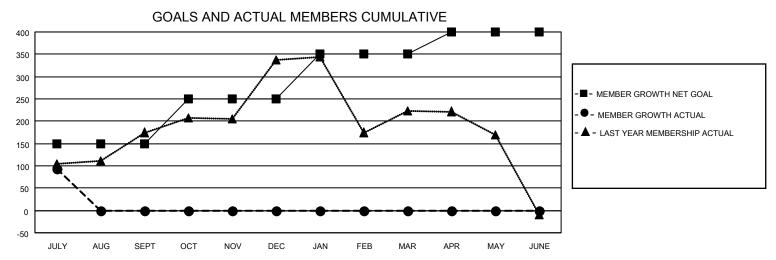

## MONTHLY MEMBERSHIP PROGRESS REPORT

LOCATION INDIA District 322 E Results as of: 7/31/2021

| Clubs                 |               |           |               | Members               |                        |                         |                                                    |  |  |
|-----------------------|---------------|-----------|---------------|-----------------------|------------------------|-------------------------|----------------------------------------------------|--|--|
| RESULTS FOR 2021-2022 |               |           |               | RESULTS FOR 2021-2022 |                        |                         |                                                    |  |  |
| QUARTER               | NEW CLUB GOAL | NEW CLUBS | DROPPED CLUBS | QUARTER MEMI          | BER GROWTH NET<br>GOAL | MEMBER GROWTH<br>ACTUAL | DROPPED<br>MEMBERS ACTUAL<br>(including transfers) |  |  |
| JULY/AUG/SEPT         | 3             | 4         | 0             | JULY/AUG/SEPT         | 150                    | 132                     | 34                                                 |  |  |
| OCT/NOV/DEC           | 3             | 0         | 0             | OCT/NOV/DEC           | 100                    | 0                       | 0                                                  |  |  |
| JAN/FEB/MAR           | 1             | 0         | 0             | JAN/FEB/MAR           | 100                    | 0                       | 0                                                  |  |  |
| APR/MAY/JUNE          | 1             | 0         | 0             | APR/MAY/JUNE          | 50                     | 0                       | 0                                                  |  |  |