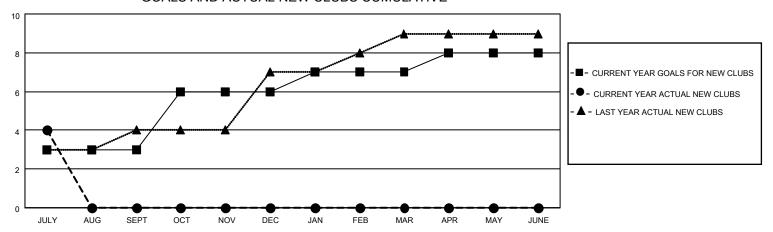

## MONTHLY MEMBERSHIP PROGRESS REPORT

LOCATION INDIA District 322 E Results as of: 7/31/2021

| Clubs                 |               |           |               | Members               |                        |                         |                                                    |  |  |
|-----------------------|---------------|-----------|---------------|-----------------------|------------------------|-------------------------|----------------------------------------------------|--|--|
| RESULTS FOR 2021-2022 |               |           |               | RESULTS FOR 2021-2022 |                        |                         |                                                    |  |  |
| QUARTER               | NEW CLUB GOAL | NEW CLUBS | DROPPED CLUBS | QUARTER MEMI          | BER GROWTH NET<br>GOAL | MEMBER GROWTH<br>ACTUAL | DROPPED<br>MEMBERS ACTUAL<br>(including transfers) |  |  |
| JULY/AUG/SEPT         | 3             | 4         | 0             | JULY/AUG/SEPT         | 150                    | 132                     | 34                                                 |  |  |
| OCT/NOV/DEC           | 3             | 0         | 0             | OCT/NOV/DEC           | 100                    | 0                       | 0                                                  |  |  |
| JAN/FEB/MAR           | 1             | 0         | 0             | JAN/FEB/MAR           | 100                    | 0                       | 0                                                  |  |  |
| APR/MAY/JUNE          | 1             | 0         | 0             | APR/MAY/JUNE          | 50                     | 0                       | 0                                                  |  |  |